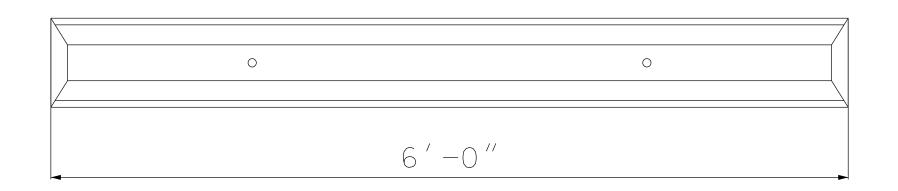

## **Elevation View**



## Plan View



## **Typical Section**

Note: Concrete to be 3000 PSI at 28 Days on standard order

| SHEET NO. 1 OF 1                                  |                                       |            |            |
|---------------------------------------------------|---------------------------------------|------------|------------|
| REVISIONS                                         | 1                                     |            |            |
|                                                   | Pre-Cast Bumper Block<br>6'-0" Length |            |            |
|                                                   |                                       |            |            |
| ┌ <del>▝▊▘▊▙▐▃▜</del> ▝▛▁▝▀▗▃ <b>▜▘▊▙▙▜▘</b> ▓▔▁▕ | STRUCTURAL APPROVAL:                  | QUAN