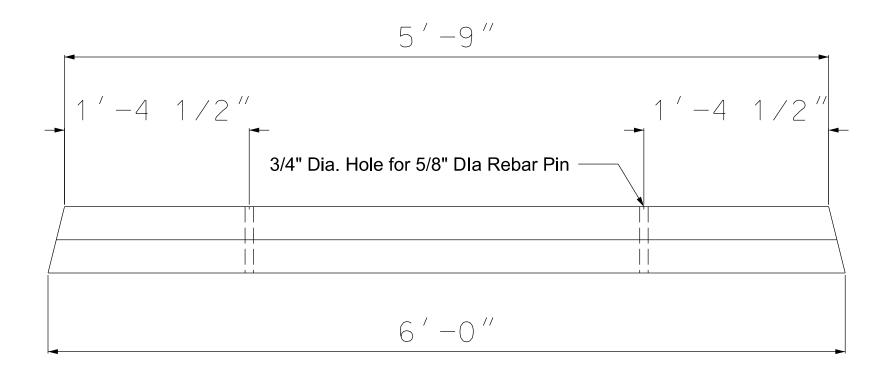

## **Elevation View**



## Plan View



## **Typical Section**

Note: Concrete to be 3000 PSI at 28 Days on standard order

| SHEET NO. 1 OF 1                                  |                                       |            |            |
|---------------------------------------------------|---------------------------------------|------------|------------|
| REVISIONS                                         | 1                                     |            |            |
|                                                   | Pre-Cast Bumper Block<br>6'-0" Length |            |            |
|                                                   |                                       |            |            |
| ┌ <del>▝▊▘▊▙▐▃▜</del> ▝▛▁▝▀▗▃ <b>▜▘▊▙▙▜▘</b> ▓▔▁▕ | STRUCTURAL APPROVAL