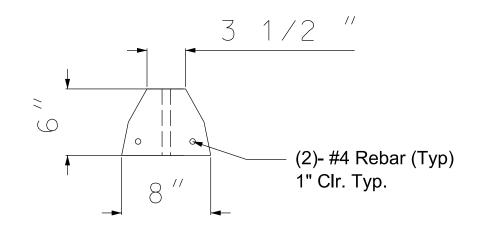

## **Typical Section**

Note: Concrete to be 3000 PSI at 28 Days on standard order

| SHEET NO. 1 OF 1                                  |                                       |            |            |
|---------------------------------------------------|---------------------------------------|------------|------------|
| REVISIONS                                         | 1                                     |            |            |
|                                                   | Pre-Cast Bumper Block<br>6'-0" Length |            |            |
|                                                   |                                       |            |            |
| ┌ <del>▝▊▘▊▙▐▃▜</del> ▝▛▁▝▀▗▃ <b>▜▘▊▙▙▜▘</b> ▓▔▁▕ | STRUCTURAL APPROVAL:                  | QUANTITIES | DRAWN: MWM |
| General Contractors                               | DESIGNER                              | COMP:      | СНКО       |
| 2106 Hiller Ferry Way<br>Hunteville, AL 25001     |                                       | СНКО:      | SCALE: NTS |
| Phone Ho. 256-802-6280                            | Mark O. Seeley                        |            | DOTES: NIS |